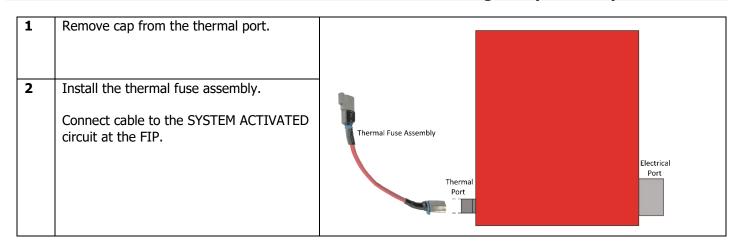

#### 2.1 For FirePro Generators FP-0040S to FP-0500S range

| 1 | Remove cap from the thermal port.                         | Odenii                                                                                                                                                                                                                                                                                                                                                                                                                                                                                                                                                                                                                                                                                                                                                                                                                                                                                                                                                                                                                                                                                                                                                                                                                                                                                                                                                                                                                                                                                                                                                                                                                                                                                                                                                                                                                                                                                                                                                                                                                                                                                                                         |
|---|-----------------------------------------------------------|--------------------------------------------------------------------------------------------------------------------------------------------------------------------------------------------------------------------------------------------------------------------------------------------------------------------------------------------------------------------------------------------------------------------------------------------------------------------------------------------------------------------------------------------------------------------------------------------------------------------------------------------------------------------------------------------------------------------------------------------------------------------------------------------------------------------------------------------------------------------------------------------------------------------------------------------------------------------------------------------------------------------------------------------------------------------------------------------------------------------------------------------------------------------------------------------------------------------------------------------------------------------------------------------------------------------------------------------------------------------------------------------------------------------------------------------------------------------------------------------------------------------------------------------------------------------------------------------------------------------------------------------------------------------------------------------------------------------------------------------------------------------------------------------------------------------------------------------------------------------------------------------------------------------------------------------------------------------------------------------------------------------------------------------------------------------------------------------------------------------------------|
| 2 | Install the Thermal Fuse assembly. FP-08825.              |                                                                                                                                                                                                                                                                                                                                                                                                                                                                                                                                                                                                                                                                                                                                                                                                                                                                                                                                                                                                                                                                                                                                                                                                                                                                                                                                                                                                                                                                                                                                                                                                                                                                                                                                                                                                                                                                                                                                                                                                                                                                                                                                |
|   | Connect cable to the SYSTEM ACTIVATED circuit at the FIP. | A Control of the Cont |