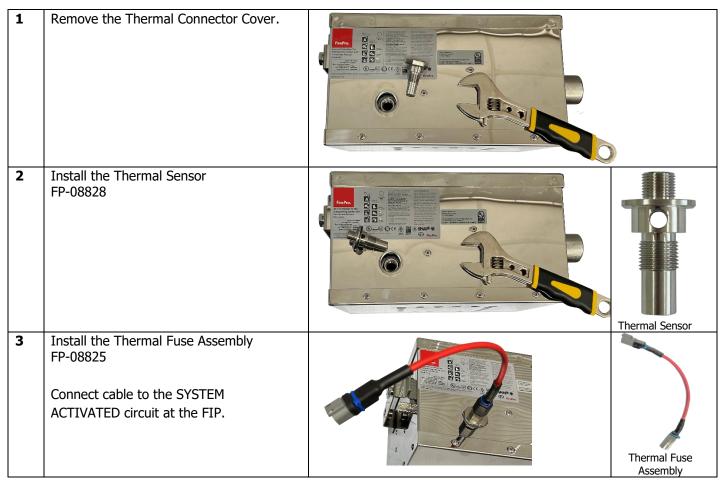

### 2.2 For FirePro Generators FP-1200S to FP-5700S range for products after 2023