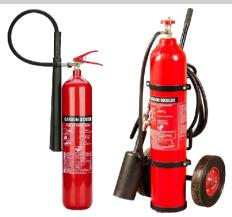

**Wet Chemical** Fire Extinguishers are the best kitchen appliance hand portable fire extinguishers. They have been tested and approved for Class F specifically for kitchen hazards.

**Carbon Dioxide** is discharged as a white cloud of "snow" which smothers a fire by eliminating oxygen. It is effective for Class B flammable liquids and is electrically non-conductive.

### Fire Extinguishers

| Specifications  | STORED PRESSURE |                  |                 |                 |                  |
|-----------------|-----------------|------------------|-----------------|-----------------|------------------|
| AGENT           | AFI             | FF               | Wet Chemical    | C               | 02               |
| Capacity        | 9 Lit           | 50 Lit           | 6 Lit           | 5 Kg            | 10 Kg            |
| Part Number     | M-FT01-09A/CE1  | M-FT03-47D       | M-FT01-06A-R4   | M-FT02-03D      | M-FT03-051C      |
| EN Rating       | 21A:233B        | 55A:IIB:C        | 13A:75F         | 89B:C           | 113B:C           |
| Applicator      |                 |                  | Hose & Horn     |                 |                  |
| Standard Bkt    | Wall            | _                | Wall            | Wall            | _                |
| Dims. Unit(mm)  | 195 x 195 x 620 | 500 x 500 x 1200 | 170 x 170 x 535 | 170 x 140 x 770 | 360 x 330 x 1200 |
| Mass Full       | 14 kg           | 85 kg            | 9.5 kg          | 13.5 kg         | 45 kg            |
| Cylinder Diam.  | 185 mm          | 320 mm           | 160 mm          | 136 mm          | 915 mm           |
| Cylinder Height | 475 mm          | 920 mm           | 435 mm          | 650 mm          | 165 mm           |