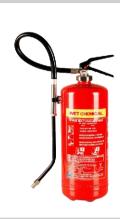

**Wet Chemical** Fire Extinguishers are the best kitchen appliance hand portable fire extinguishers. They have been tested and approved for Class F specifically for kitchen hazards.

**Carbon Dioxide** is discharged as a white cloud of "snow" which smothers a fire by eliminating oxygen. It is effective for Class B flammable liquids and is electrically non-conductive.