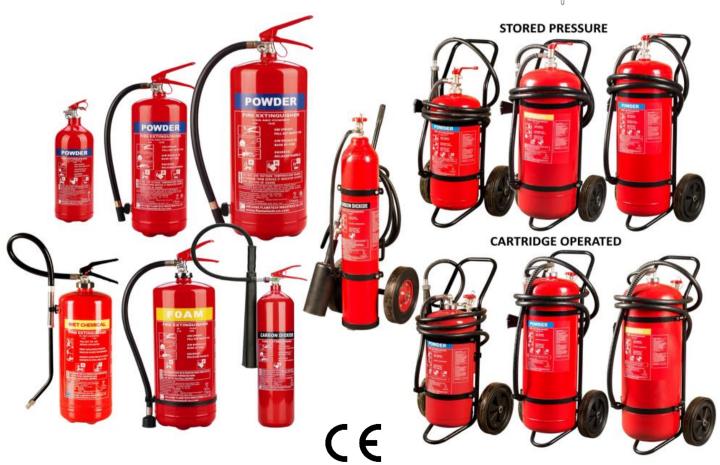

### **Ecco SOLAS**

#### Fire Extinguishers

**SOLAS Approved fire extinguishers** are needed for many vessels. In accordance with AS 1851 fire extinguishers must be inspected every six months. The types of Marine fire extinguishers approved include dry chemical, foam, carbon dioxide. The equipment on your vessel and your boat's construction are factors in determining which extinguisher would be most effective. Be sure to discuss your fire extinguisher options with a trained professional to choose the best fire safety devices for your application.

**Dry Chemical Powder** Fire Extinguishers are suitable for fighting class A,B and E fires. ABE powder extinguishers have a very good fire fighting capacity.

AFFF Foam Class A:B extinguisher. Apply to Class B liquid spills to prevent ignition.

**Wet Chemical** Fire Extinguishers are the best kitchen appliance hand portable fire extinguishers. They have been tested and approved for Class F specifically for kitchen hazards.

**Carbon Dioxide** is discharged as a white cloud of "snow" which smothers a fire by eliminating oxygen. It is effective for Class B flammable liquids and is electrically non-conductive.

All units Feature: Rugged Construction

UV Rated Powder Coat Paint Finish
Pull Ring Retainer fitted on all units
Hose retainer fitted on all units with hose.