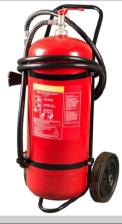

**Dry Chemical Powder** Fire Extinguishers are suitable for fighting class A,B and E fires. ABE powder extinguishers have a very good fire fighting capacity.

AFFF Foam Class A:B extinguisher. Apply to Class B liquid spills to prevent ignition.

All units Feature: Rugged Construction

UV Rated Powder Coat Paint Finish
Pull Ring Retainer fitted on all units
Hose retainer fitted on all units with hose.

#### Fire Extinguishers

| Specifications  | STORED PRESSURE |                 |                 |                  |                  |
|-----------------|-----------------|-----------------|-----------------|------------------|------------------|
| AGENT           | ABC             |                 |                 |                  |                  |
| Capacity        | 2 Kg            | 6 Kg            | 9 Kg            | 25 Kg            | 50 Kg            |
| Part Number     | M-FT01-02A      | M-FT01-06A      | M-FT01-09A      | M-FT03-042B      | M-FT03-047C      |
| EN Rating       | 13A:55B:C       | 34A:183B:C      | 43A:183B:C      | 55A:IB:C         | 55A:IIB:C        |
| Applicator      | Nozzle          | Hose & Horn     |                 |                  |                  |
| Standard Bkt    | Wall            | Wall            | Wall            | _                | _                |
| Dims. Unit(mm)  | 125 x 125 x 335 | 170 x 170 x 535 | 195 x 195 x 560 | 450 x 450 x 1100 | 500 x 500 x 1200 |
| Mass Full       | 3.5 kg          | 9.45 kg         | 13.2 kg         | 52 kg            | 82 kg            |
| Cylinder Diam.  | 110 mm          | 160 mm          | 185 mm          | 250 mm           | 300 mm           |
| Cylinder Height | 306 mm          | 430 mm          | 455 mm          | 660 mm           | 920 mm           |