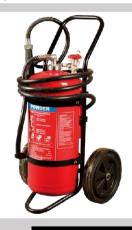

**Dry Chemical Powder** Fire Extinguishers are suitable for fighting class A,B and E fires. ABE powder extinguishers have a very good fire fighting capacity.

AFFF Foam Class A:B extinguisher. Apply to Class B liquid spills to prevent ignition.

**( E** 

| Specifications  | CARTRIDGE OPERATED |                  |                  |  |  |
|-----------------|--------------------|------------------|------------------|--|--|
| AGENT           | A                  | AFFF             |                  |  |  |
| Capacity        | 25 Kg              | 50 Kg            | 50 Lit           |  |  |
| Part Number     | M-FT03-042D        | M-FT03-047F      | M-FT03-047G      |  |  |
| EN Rating       | 55A:IB:C           | 55A:IIB:C        | 55A:IIB:C        |  |  |
| Applicator      |                    | Hose & Horn      |                  |  |  |
| Dims. Unit(mm)  | 450 x 450 x 1100   | 500 x 500 x 1200 | 500 x 500 x 1200 |  |  |
| Mass Full       | 56 kg              | 90 kg            | 93 kg            |  |  |
| Cylinder Diam.  | 250 mm             | 300 mm           | 320 mm           |  |  |
| Cylinder Height | 660 mm             | 920 mm           | 920 mm           |  |  |
| Cartridge       | 1kg CO2            | 1.6kg CO2        | 0.7kg CO2        |  |  |
|                 |                    |                  |                  |  |  |