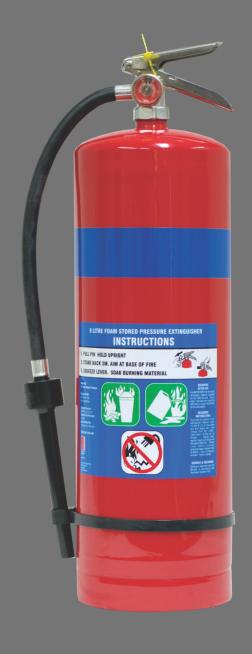

## Foam & Water Extinguishers

## **Product Features:**

- Stainless Steel Cylinders Painted
- Stainless Steel Handles
- Brass Chrome Plated Valve
- Large High Quality Gauge
- Schroeder Valve for ease of charging
- Wall Mounting Bracket included
- Stainless Steel Skirt for protection to base
- Pull Ring Retainer
- Powder Coat Finish with UV Rated Paint
- AS/NZ Standard Approved

## Foam & Water Extinguishers

| Specifications          |     |                 |                |
|-------------------------|-----|-----------------|----------------|
| Model                   |     | 941             | 902            |
| Size                    |     | 9.4 Lit         | 9.0 Lit        |
| Agent                   |     | Water           | AFFF           |
| AS / NZ Rating          |     | 3A              | 3A: 20B        |
| Shipping Specifications |     |                 |                |
| Shipping Weight         | kg  | 3.8             | 4.5            |
| Height                  | mm  | 675 x 200 x 200 | 675 x200 x 200 |
| Product Specifications  |     |                 |                |
| Mass Full               | kg  | 13.0            | 12.6           |
| Cylinder Diameter       | mm  | 180             | 180            |
| Height                  | mm  | 580             | 580            |
| Operating Pressure      | kPa | 690             | 690            |
| Test Pressure           | kPa | 2500            | 2500           |