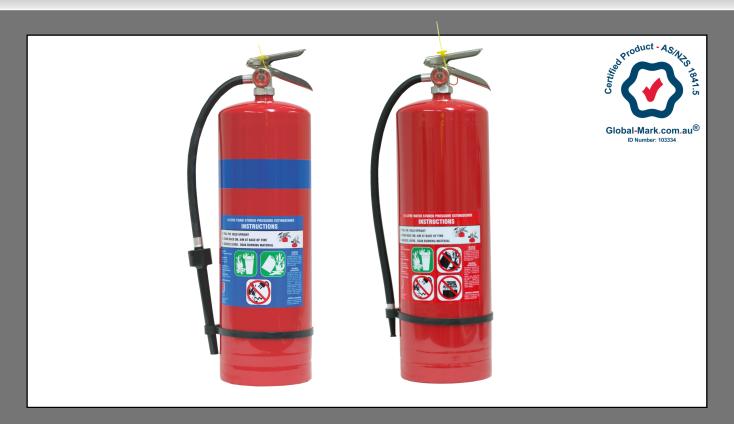

## Foam & Water Extinguishers

## **Product Features:**

- Stainless Steel Cylinders Painted
- Stainless Steel Handles
- Brass Chrome Plated Valve
- Large High Quality Gauge
- Schroeder Valve for ease of charging
- Wall Mounting Bracket included
- Stainless Steel Skirt for protection to base
- Pull Ring Retainer
- Powder Coat Finish with UV Rated Paint
- AS/NZ Standard Approved

## Foam & Water Extinguishers

| Specifications          |     |                 |                |
|-------------------------|-----|-----------------|----------------|
| Model                   |     | 941             | 902            |
| Size                    |     | 9.4 Lit         | 9.0 Lit        |
| Agent                   |     | Water           | AFFF           |
| AS / NZ Rating          |     | 3A              | 3A: 20B        |
| Shipping Specifications |     |                 |                |
| Shipping Weight         | kg  | 3.8             | 4.5            |
| Height                  | mm  | 675 x 200 x 200 | 675 x200 x 200 |
| Product Specifications  |     |                 |                |
| Mass Full               | kg  | 13.0            | 12.6           |
| Cylinder Diameter       | mm  | 180             | 180            |
| Height                  | mm  | 580             | 580            |
| Operating Pressure      | kPa | 690             | 690            |
| Test Pressure           | kPa | 2500            | 2500           |