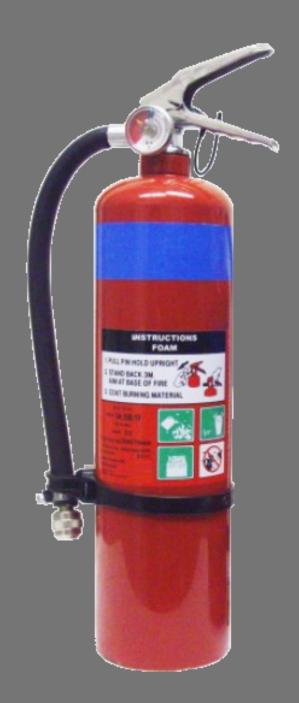

## **Ecco** Spray Foam Extinguishers

## **Product Features:**

- Stainless Steel Cylinders Painted
- Stainless Steel Handles
- Brass Chrome Plated Valve
- Large High Quality Gauge
- Precise Extinguishing Agent application
- Wall Mounting Bracket included
- Excellent for use on all cooking appliances
- Pull Ring Retainer
- Hose Retainer fitted
- Low pH Agent (pH Level 8.2)
- Powder Coat Finish with UV Rated Paint
- AS/NZ Standard Approved