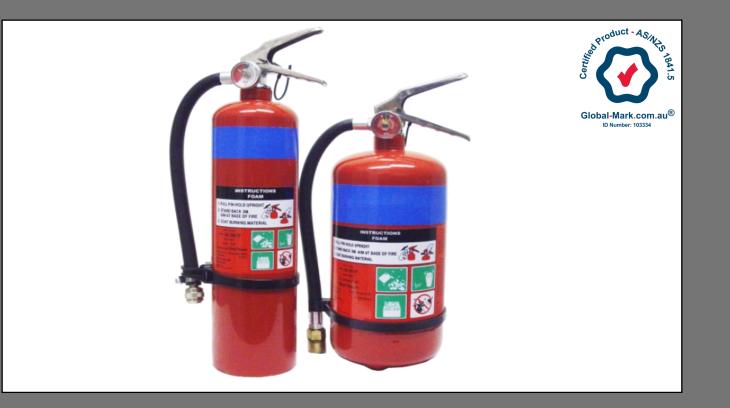

## **Ecco** Spray Foam Extinguishers

## **Product Features:**

- Stainless Steel Cylinders Painted
- Stainless Steel Handles
- Brass Chrome Plated Valve
- Large High Quality Gauge
- Precise Extinguishing Agent application
- Wall Mounting Bracket included
- Excellent for use on all cooking appliances
- Pull Ring Retainer
- Hose Retainer fitted
- Low pH Agent (pH Level 8.2)
- Powder Coat Finish with UV Rated Paint
- AS/NZ Standard Approved