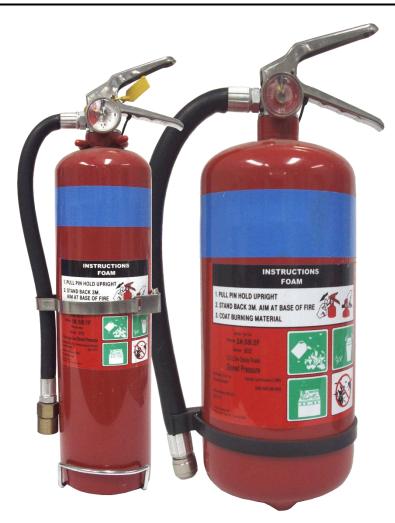

## Spray Foam Extinguishers

Rev 4.0

- Stainless Steel Cylinder
- Stainless Steel Handles
- Brass Chrome Plated Valve
- Large High Quality Gauge
- Precise Extinguishing Agent application
- Wall Mounting Bracket included
- Excellent for use on all cooking appliances
- Pull Ring Retainer
- Hose Retainer fitted
- Low pH Agent (pH Level 8.2)
- Powder Coat Finish with UV Rated Paint
- AS/NZ Standard Approved

| Specifications          |     |                 |                |
|-------------------------|-----|-----------------|----------------|
| Model                   |     | 212             | 302            |
| Size                    |     | 2.1 Lit         | 3.0 Lit        |
| Agent                   |     | AFFF            | AFFF           |
| AS / NZ Rating          |     | 1A:5B:1F        | 2A:5B:2F       |
| Shipping Specifications |     |                 |                |
| Shipping Weight         | kg  | 4.0             | 5.3            |
| Dimensions              | mm  | 525 x 130 x 120 | 440 x155 x 170 |
| Product Specifications  |     |                 |                |
| Mass Full               | kg  | 3.8             | 5.1            |
| Cylinder Diameter       | mm  | 100             | 140            |
| Height                  | mm  | 500             | 340            |
| Operating Pressure      | kPa | 1030            | 690            |
| Test Pressure           | kPa | 2500            | 2500           |