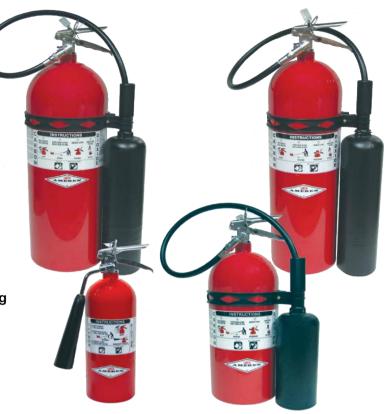

## RUGGED

- Rust Free Aluminium Cylinders
- All Metal Valve Construction
- Durable High Gloss Polyester Coating
- Easy to Service and Maintain
- UL Listed
- Coast Guard Approved
- Temperature Range -30°C to 50°C
- Bar Coded Labels

**Carbon Dioxide** is discharged as a white cloud of "snow" which smothers a fire by eliminating oxygen. It is effective for Class B flammable liquids and is electrically non-conductive. Carbon Dioxide is a clean, non-contaminating, odorless gas.

| SPECIFICATIONS     |     |              |             |             |             |
|--------------------|-----|--------------|-------------|-------------|-------------|
| Model Number       |     | 322          | 330         | 331         | 332         |
| Size & Capacity L  | .bs | 5            | 10          | 15          | 20          |
| Application        |     | Horn         | Hose & Horn | Hose & Horn | Hose & Horn |
| U.L. Rating        |     | 5B : C       | 10B : C     | 10B : C     | 10B : C     |
| Shipping Weight    | kg  | 6.4          | 12.8        | 17.1        | 23          |
| Height n           | nm  | 450          | 610         | 760         | 760         |
| Width n            | nm  | 210          | 305         | 305         | 330         |
| Depth n            | nm  | 135          | 180         | 180         | 205         |
| Range              | m   | 1 - 3        | 1 - 3       | 1 - 3       | 1 - 3       |
| Discharge time Sec |     | 10           | 10          | 12.5        | 19          |
| Standard Bracket   |     | Wall Bracket |             |             |             |