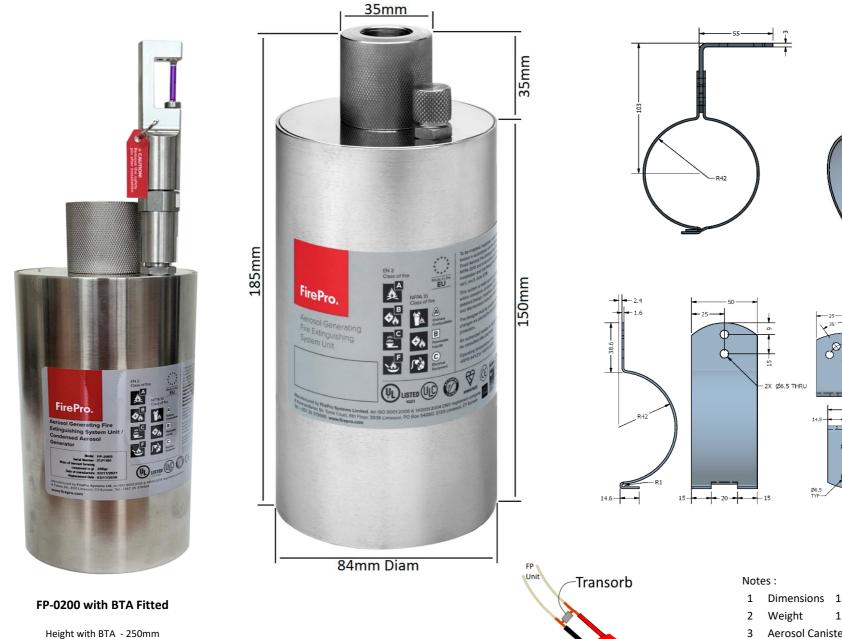

Weight with BTA - 1900g

- 1 Dimensions 185 x 84mm Excl Bracket
- 1.84kg Excl Bracket
- Aerosol Canister Material SS 304L
- HD Bracket Material 2.5mm SS316
- Std Bracket Material 1.5mm SS304L
- Transorb installed in Electrical Units Aust Only

0200 D

HD Bracket - FP-6200 shown

FIRE SAFETY EQUIPMENT PTY LTD

| Rev Drawing Change by Date Drawin By Approved By Title  CRITICAL INSPECTION ITEMS DENOTED Y  PM  Title  Fire Draw A cross of Components |    |                           |             |          |      |                                       |                                     |                   |      |            |  |
|-----------------------------------------------------------------------------------------------------------------------------------------|----|---------------------------|-------------|----------|------|---------------------------------------|-------------------------------------|-------------------|------|------------|--|
| CRITICAL INSPECTION ITEMS DENOTED Y                                                                                                     |    | Title                     | Approved By | Drawn By | Date | Drawing Change by Date                |                                     |                   |      | Rev        |  |
|                                                                                                                                         | or | FirePro Aerosol Generator |             | PM       |      | E <b>O</b> SY                         | CRITICAL INSPECTION ITEMS DENOTED Y |                   |      |            |  |
| TOLERANCES UNLESS OTHERWISE SPECIFIED Scale Date                                                                                        |    |                           |             | Scale    |      | TOLERANCES UNLESS OTHERWISE SPECIFIED |                                     |                   |      |            |  |
| FRAC. ±0.020 2 PL. DEC. ±0.010 3 PL. DEC. ±0.003 TIR 20-11-16 <b>FP-0200</b>                                                            |    | FP-0200                   | 20-11-16    |          | TIR  | 0.003                                 | 3 PL. DEC. ±0                       | 2 PL. DEC. ±0.010 | .020 | FRAC. ±0.0 |  |