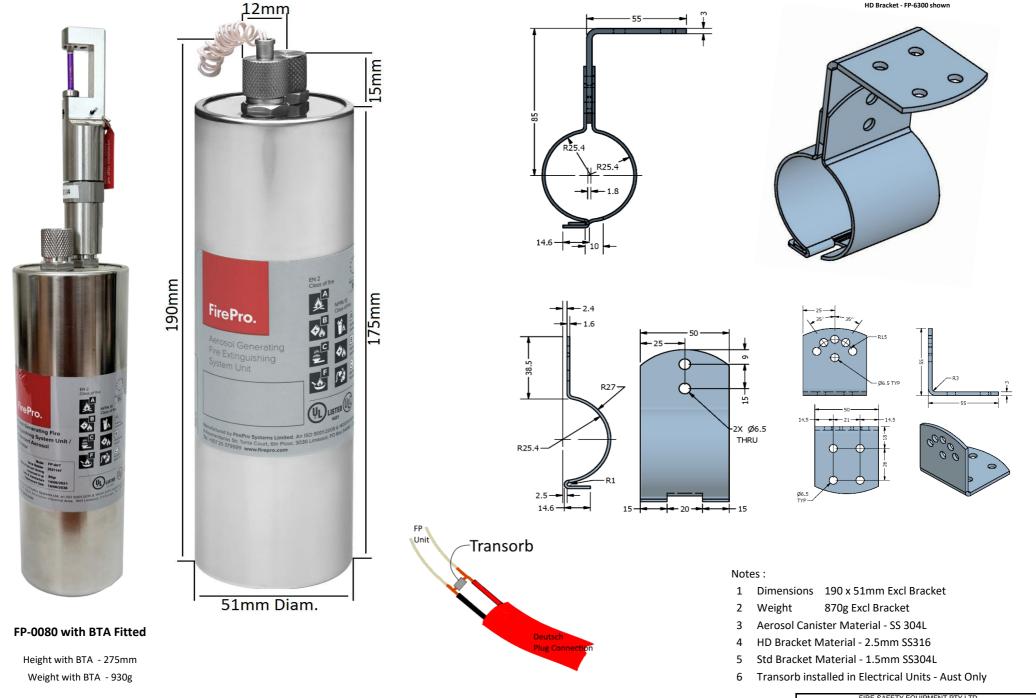

|                                     |            |                 |                     |                 |      |  | FIRE SAFETT EQUIPMENT FIT LID |             |                           |            |      |
|-------------------------------------|------------|-----------------|---------------------|-----------------|------|--|-------------------------------|-------------|---------------------------|------------|------|
| Rev                                 |            | Drawing Change  | ,                   | by              | Date |  | Drawn By                      | Approved By | Title                     | Drawing No | Rev. |
| CRITICAL INSPECTION ITEMS DENOTED Y |            |                 |                     |                 |      |  | PM                            |             | FirePro Aerosol Generator |            |      |
|                                     | TO         | LERANCES UNLESS | OTHERWISE SPECIFIED | RWISE SPECIFIED |      |  | Scale                         | Date        |                           | 0080       | D    |
| FRAC. ±0.0                          | 20 2 PL. I | EC. ±0.010      | 3 PL. DEC. ±0.      | .003            | TIR  |  |                               | 20-11-16    | FP-0080                   |            |      |